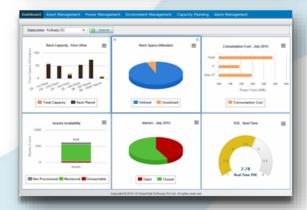

## Data Center Operational Analytics and Metrics

- Dashboard on Metrics: PUE, Space Utilization
- Device-wise Uptime Analysis

## Data Center Power & Environment Management

- Power Chain
- Multi-level PUE
- Color-coded Rack Thermal Mapping
- ♣ Cold & Hot Aisle Depiction on 2D/3D Layouts
- ♣ Return & Supply Air Temperature of PAC Units
- ♣ Air Quality & Emission Reporting

#### Data Center Capacity Planning and Forecasting

- Base-lining Resource Capacity & Usage
- ♣ Freeing up Stranded Resources
- Forecasting Future Capacity Needs
- ♣ Workflow Based Provisioning