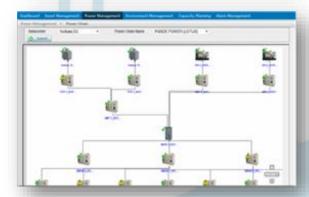

## Data Center Power & Environment Management

- Power Chain
- Multi-level PUE
- Color-coded Rack Thermal Mapping
- ♣ Cold & Hot Aisle Depiction on 2D/3D Layouts
- ♣ Return & Supply Air Temperature of PAC Units
- ♣ Air Quality & Emission Reporting

## Data Center Monitoring & Alerts

- Configuration cockpits for device monitoring
- Automated asset discovery
- Multi-level alert settings for devices & parameters
- ♣ Alerts sent as SMS, email & to 3<sup>rd</sup> party ticketing tool
- Live status of devices & alerts displayed on Power Chain
- Consolidated Dashboard for different types of Alarms
- Open/Close Alarm status on Dashboard